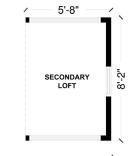

STANDARD BASE PRICE \$74,950

OPTIONS \$28,155

8'6" wide x 26' long x 13'6" tall APPROXIMATELY 367 SQ. FT. 13,600 LB. DRY WEIGHT

TOTAL \$103,155\*

\*Plus freight and applicable taxes. Furnishing, bed couch, T.V. & Decor items not included