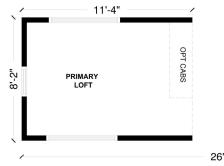

STANDARD BASE PRICE \$74,950

OPTIONS \$28,155

8'6" wide x 26' long x 13'6" tall APPROXIMATELY 367 SQ. FT. 13,600 LB. DRY WEIGHT

TOTAL \$103,155\*

\*Plus freight and applicable taxes. Furnishing, bed couch, T.V. & Decor items not included