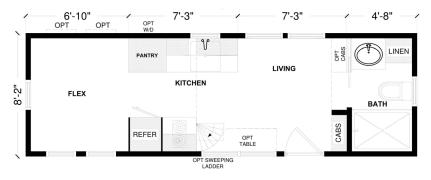

STANDARD BASE PRICE \$74,950

OPTIONS \$28,155

8'6" wide x 26' long x 13'6" tall APPROXIMATELY 367 SQ. FT. 13,600 LB. DRY WEIGHT

TOTAL \$103,155\*

\*Plus freight and applicable taxes. Furnishing, bed couch, T.V. & Decor items not included