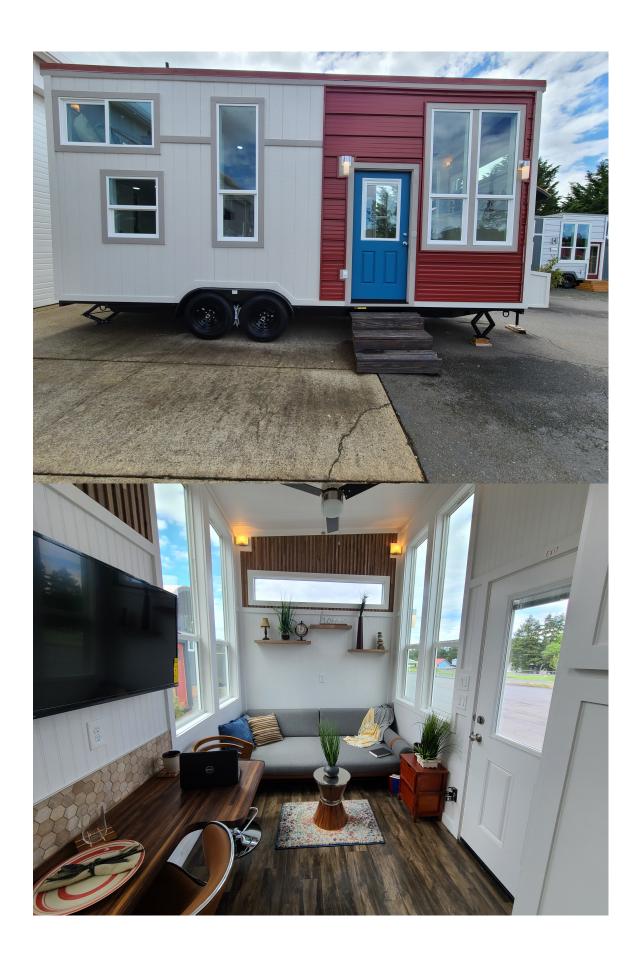

## Introducing the Pyramid Peak 24' By Tiny Mountain Houses

Recreational Vehicle- DOT Compliant
This beautiful hand crafted home is well appointed with:

## **Options:**

- Shed roof
- Upgrade porch lights
- Enlarged bath window
- Half light 36" entry door with built-in blinds custom painted
- On demand propane tankless hot water heater
- Ductless mini split heat/ cool system
- Walnut butcher block counters in kitchen
- Custom 5' butcher block snackbar
- Pantry prepped for washer/dryer in pantry
- Hexagon full tile kitchen backsplash with schluter edging
- Gooseneck nickel finish kitchen faucet
- Apron sink
- 3 burner propane range
- Stainless steel microwave/rangehood, vented
- Upgrade white shaker cabinets w/hardware
- Soft close cabinet doors & drawers
- Butcher block wall accents
- Floating butcher block shelving
- Rocker style electrical switches
- Contemporary ceiling fan
- Mirrored medicine cabinet in bathroom
- Full wall accent tile bath sink area
- 44' LED TV on swivel mount

## Standards:

- 40 year metal standing seam roof
- 40 year LP hardboard siding
- Metal standing seam exterior accent front door side
- Whole house wrap
- White beadboard walls and ceiling

- Fiberglass 60" 1- piece tub/shower
- 3 way electrical switches in sleeping loft
- Pine tongue and groove loft flooring
- Stainless steel apartment sized refrigerator w/bottom freezer
- Wire and brace for ceiling fan
- 3-way light switch to loft
- Brushed nickel wall sconces
- Track lighting in kitchen, nickel finish
- Dual glazed, vinyl low-e, argon gas filled energy efficient residential windows
- Metal flashing on all windows
- Insulation, R-15 in walls and ceiling, R-13 in the floor
- LP 40 yr hardboard siding
- Brushed nickel door exterior hardware
- 30 amp electrical service w/cord
- Exterior vented exhaust fans in kitchen & bath
- Extensive kitchen & bath cabinetry
- Extended height overhead cabinetry
- Full extension drawer guides
- 1 year manufacturer's warranty