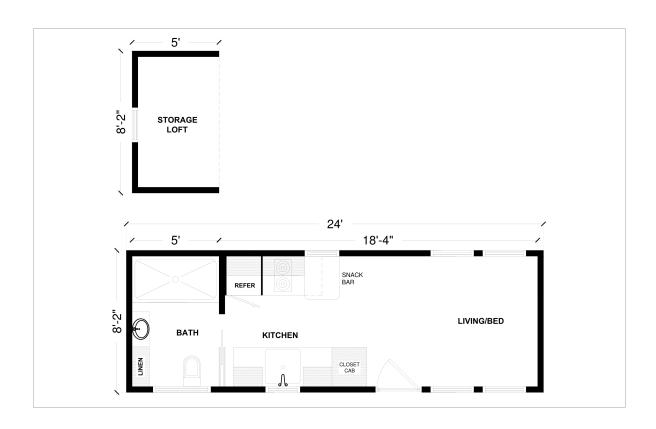

8'6" wide x 24' long x 13'6" tall Approximately 250 sq. ft. 8,500 lb. dry weight