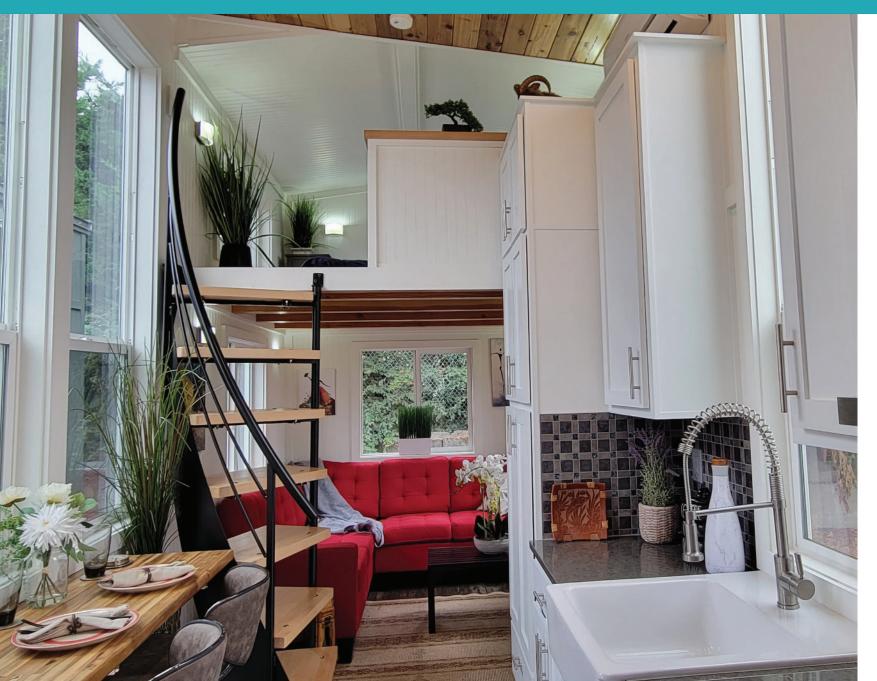

## THIS BEAUTIFUL HAND CRAFTED HOME IS WELL APPOINTED WITH

- Metal standing seam roof 40 Yr
- Whole house wrap
- · White beadboard walls and ceiling
- Fiberglass 48" 1- piece shower
- Extended height overhead cabinets
- 3-way electrical switches to loft lighting
- Pine tongue and groove flooring lofts
- Flex room with Pine 4 x 4 clear coat beams and T & G ceiling
- Wire and brace for ceiling fan
- Brushed nickel wall sconces
- Track lighting in kitchen
- Dual glazed, vinyl Low-E, white residential windows
- Metal flashing on all windows
- Insulation, R-15 in walls and ceiling, R-13 floor
- LP hardboard siding 40 yr
- Brushed nickel door hardware
- Exterior vented exhaust fans in kitchen & bath
- Drawers with full extension guides
- · Residential flush toilet
- Shed roof accent w/cedar T&G interior ceiling in the shed area
- Extended height interior ceilings drop axles
- Single light entry door with built-in blinds & custom paint
- Upgrade satin nickel contemporary entry door lockset

- Added second porch light with w/upgrade fixtures
- On-demand propane tankless hot water heater
- Ductless mini split heating/ cooling system
- 50 Amp 220 V electrical system w/25' ship to shore power cord
- 3 cm Quartz kitchen counters
- Full tile kitchen backsplash with Schluter edging
- Apron-style white kitchen sink
- Commercial spring-style faucet
- Freestanding stainless range, propane w/cast iron grates
- Stainless steel vented rangehood
- LG 11.1 CF stainless top freezer refrigerator
- White shaker cabinets
- Walnut butcher block fold down murphy table
- Contemporary brushed nickel rod style hardware
- Soft close cabinet doors & drawers
- Prep for Washer/dryer in pantry cab Ribbon staircase with w/chunky step treads
- · Beveled edge mirrored medicine cabinet in bathroom
- Bank of drawers bathroom
- Upgrade bathroom backsplash
- Ladder to the second loft with w/hardware
- Bronze ceiling cage fan
- LED lighting throughout