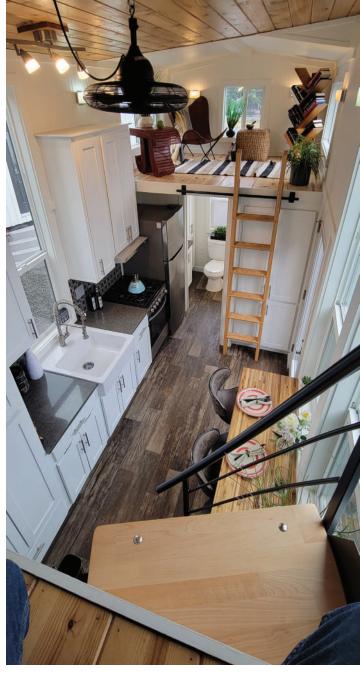

## THIS BEAUTIFUL HAND CRAFTED HOME IS WELL APPOINTED WITH

- Metal standing seam roof 40 Yr
- Whole house wrap
- · White beadboard walls and ceiling
- Fiberglass 48" 1- piece shower
- Extended height overhead cabinets
- 3-way electrical switches to loft lighting
- Pine tongue and groove flooring lofts
- Flex room with Pine 4 x 4 clear coat beams and T & G ceiling
- Wire and brace for ceiling fan
- Brushed nickel wall sconces
- Track lighting in kitchen
- Dual glazed, vinyl Low-E, white residential windows
- Metal flashing on all windows
- Insulation, R-15 in walls and ceiling, R-13 floor
- LP hardboard siding 40 yr
- Brushed nickel door hardware
- Exterior vented exhaust fans in kitchen & bath
- Drawers with full extension guides
- · Residential flush toilet
- Shed roof accent w/cedar T&G interior ceiling in the shed area
- Extended height interior ceilings drop axles
- Single light entry door with built-in blinds & custom paint
- Upgrade satin nickel contemporary entry door lockset

- Added second porch light with w/upgrade fixtures
- On-demand propane tankless hot water heater
- Ductless mini split heating/ cooling system
- 50 Amp 220 V electrical system w/25' ship to shore power cord
- 3 cm Quartz kitchen counters
- Full tile kitchen backsplash with Schluter edging
- Apron-style white kitchen sink
- Commercial spring-style faucet
- Freestanding stainless range, propane w/cast iron grates
- Stainless steel vented rangehood
- LG 11.1 CF stainless top freezer refrigerator
- White shaker cabinets
- Walnut butcher block fold down murphy table
- Contemporary brushed nickel rod style hardware
- Soft close cabinet doors & drawers
- Prep for Washer/dryer in pantry cab Ribbon staircase with w/chunky step treads
- · Beveled edge mirrored medicine cabinet in bathroom
- Bank of drawers bathroom
- Upgrade bathroom backsplash
- Ladder to the second loft with w/hardware
- Bronze ceiling cage fan
- LED lighting throughout