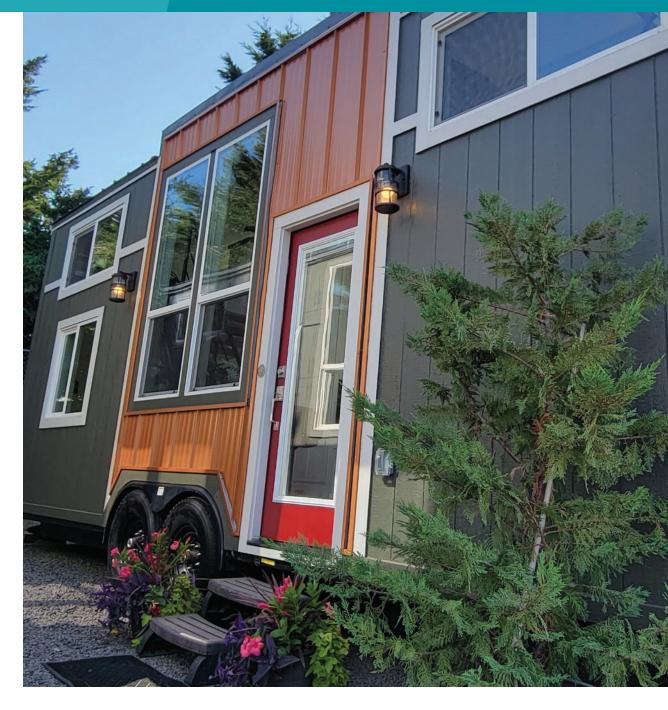

## THIS BEAUTIFUL HAND CRAFTED HOME IS WELL APPOINTED WITH

- Metal standing seam roof 40 Yr
- Whole house wrap
- · White beadboard walls and ceiling
- Fiberglass 48" 1- piece shower
- Extended height overhead cabinets
- 3-way electrical switches to loft lighting
- Pine tongue and groove flooring lofts
- Flex room with Pine 4 x 4 clear coat beams and T & G ceiling
- Wire and brace for ceiling fan
- Brushed nickel wall sconces
- Track lighting in kitchen
- Dual glazed, vinyl Low-E, white residential windows
- Metal flashing on all windows
- Insulation, R-15 in walls and ceiling, R-13 floor
- LP hardboard siding 40 yr
- Brushed nickel door hardware
- Exterior vented exhaust fans in kitchen & bath
- Drawers with full extension guides
- · Residential flush toilet
- Shed roof accent w/cedar T&G interior ceiling in the shed area
- Extended height interior ceilings drop axles
- Single light entry door with built-in blinds & custom paint
- Upgrade satin nickel contemporary entry door lockset

- Added second porch light with w/upgrade fixtures
- On-demand propane tankless hot water heater
- Ductless mini split heating/ cooling system
- 50 Amp 220 V electrical system w/25' ship to shore power cord
- 3 cm Quartz kitchen counters
- Full tile kitchen backsplash with Schluter edging
- Apron-style white kitchen sink
- Commercial spring-style faucet
- Freestanding stainless range, propane w/cast iron grates
- Stainless steel vented rangehood
- LG 11.1 CF stainless top freezer refrigerator
- White shaker cabinets
- Walnut butcher block fold down murphy table
- Contemporary brushed nickel rod style hardware
- Soft close cabinet doors & drawers
- Prep for Washer/dryer in pantry cab Ribbon staircase with w/chunky step treads
- · Beveled edge mirrored medicine cabinet in bathroom
- Bank of drawers bathroom
- Upgrade bathroom backsplash
- Ladder to the second loft with w/hardware
- Bronze ceiling cage fan
- LED lighting throughout