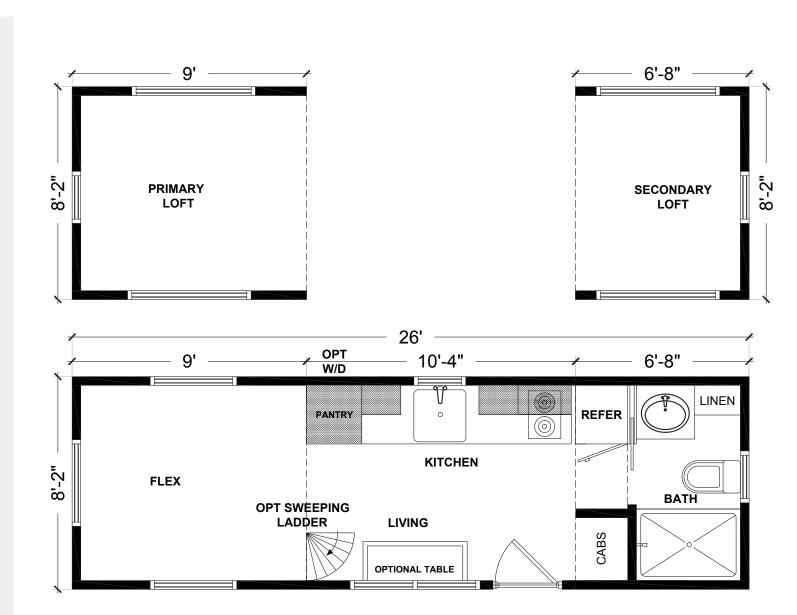

## CASTLE PEAK 26'

**PRICE** \$115,650 (Plus freight, Doc fees & applicable taxes)

8'6" WIDE x 26' LONG x 13'6" TALL

**APPROXIMATELY** 358 SQ. FT. 11,600 LB. DRY WEIGHT

<sup>\*</sup>Furnishings & décor items not included