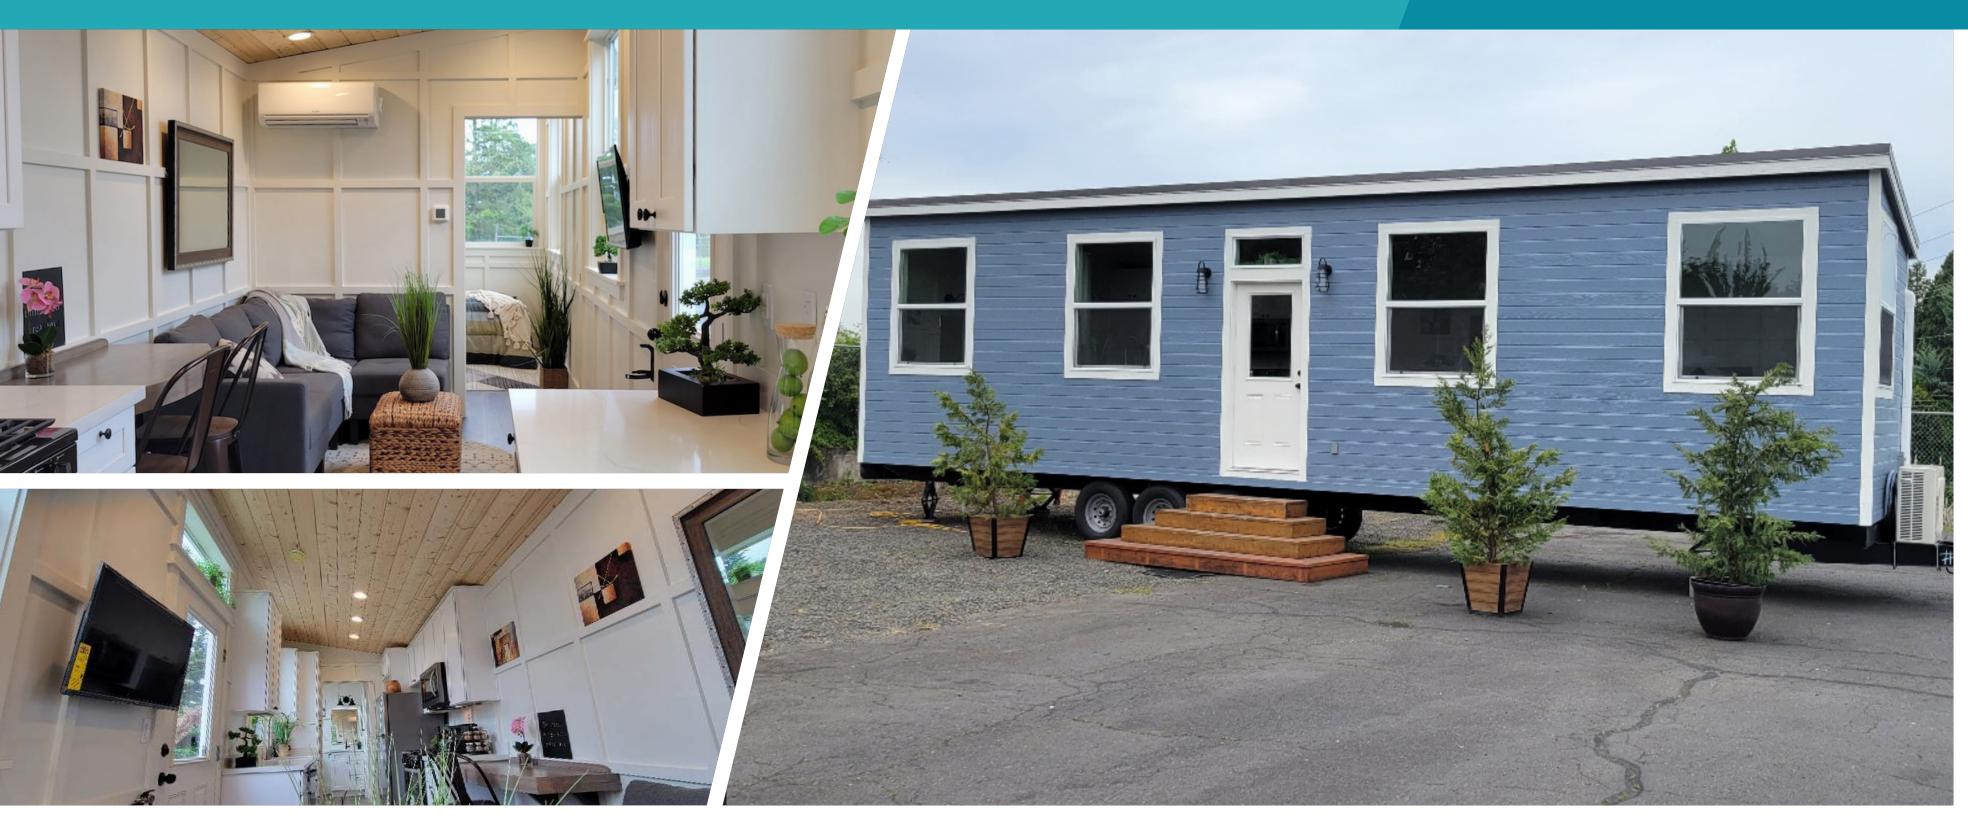

### THIS BEAUTIFUL HAND CRAFTED MODEL HOME IS WELL APPOINTED WITH

8'6" WIDE X 40' LONG X 13'5" TALL APPROXIMATELY 340 SQ. FT. | 16,600 LB. DRY WEIGHT

**BASE PRICE** 

\$99,950

#### THE FOLLOWING

- Deck over floorplan (no wheel wells)
- Residential Low E- Vinyl white 46" tall windows
- Insulation Floor & Ceiling R19, Walls R-13
- Exterior patio electrical outlet
- Half-light front door, 36"
- LED can lights

- 50 AMP 240 Volt Gas/Propane system
- 50 AMP 25' Power cord
- Exterior hose bib
- Mini-split ductless heating/cooling system Dual-zone
- Tankless gas on-demand water heater
- Two porch lights with w/upgraded fixtures
- Stainless steel dishwasher
- 30" Stainless Steel Microwave vented Range Hood
- Prep for a stacked washer and dryer (gas)
- Pull out dual trash/recycle
- LED smart TV Swivel mounted on LRM wall
- Chunky edge butcher block snack bar

- USB outlet
- Pocket doors 32" Bath and Bedroom
- Matt black hardware Throughout
- Quartz Countertops t/out including backsplash
- Shed-style roof design
- Metal 40-year standing seam roof
- Residential shiplap exterior custom painted
- Extended eaves and overhangs
- Window on Bdrm endwall
- Picture window over the entry door
- 58" tall windows throughout (except over entry)

. . . . . .

- Soffit mounted mini can lights in bedroom
- Shaker upgrade white cabinets
- Extended height kitchen overhead cabinets
- Soft-close cabinet doors & drawers with full extension drawer guides
- 1/3 HP Garbage Disposal
- Rectangular stainless under-mount kitchen sink
- Spring-style commercial kitchen faucet
  Satin Nickel finish
- 18 Cu. Ft. Stainless Steel refrigerator
- 30" Stainless Steel Gas Range

- Mirrored medicine cabinet
  - Vanity lighting over the sink
  - Towel and TP hardware
- Under-mount bath sink
- Board n Batten interiors
- Craftsman-style window and door trim package
- 5" Baseboard with crown molding
- Pine T&G poly-sealed ceilings
- Prep for two ceiling fans in the bedroom & living room
- Ceiling fan installed in living room
- Rocker switches throughout