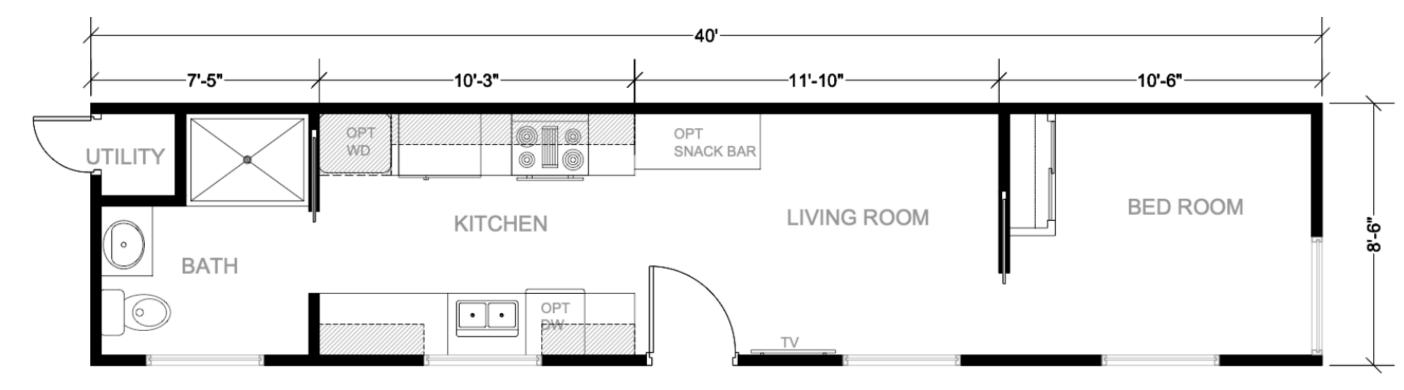

### THIS BEAUTIFUL HAND CRAFTED MODEL HOME IS WELL APPOINTED WITH

8'6" WIDE X 40' LONG X 13'5" TALL APPROXIMATELY 340 SQ. FT. | 16,600 LB. DRY WEIGHT

**BASE PRICE** 

\$99,950