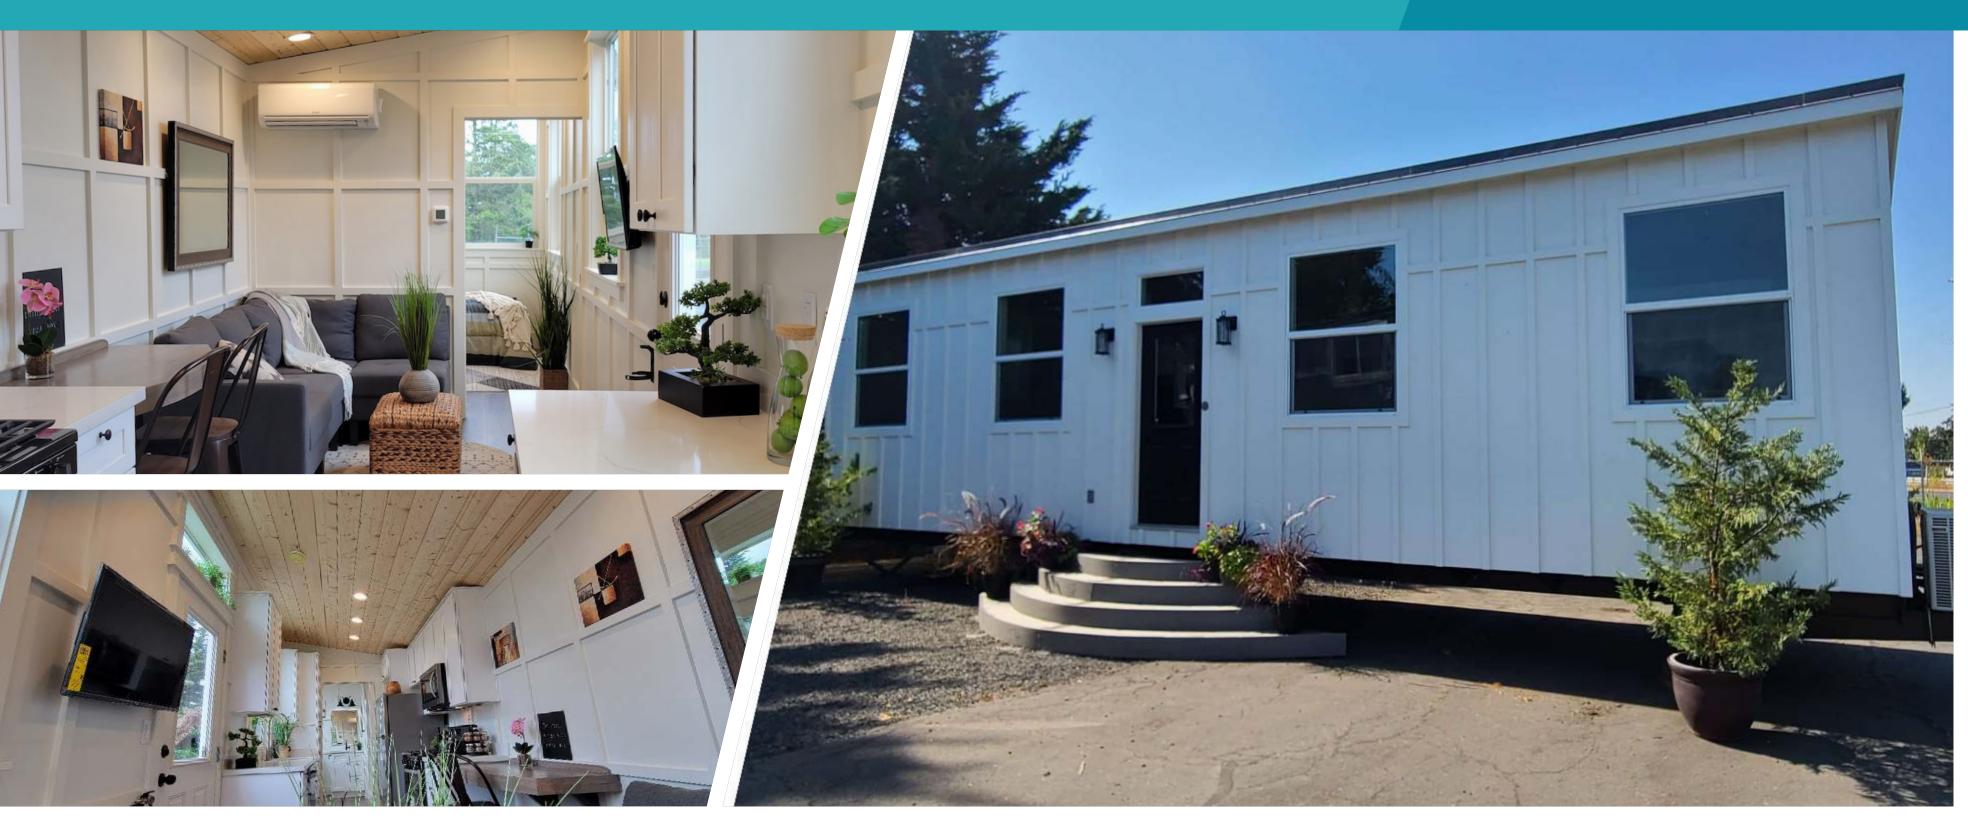

# COTTAGE RANCHER SERIES COLUMBIA 40'

### THIS BEAUTIFUL HAND CRAFTED MODEL HOME IS WELL APPOINTED WITH

8'6" WIDE X 40' LONG X 13'5" TALL APPROXIMATELY 340 SQ. FT. | 16,600 LB. DRY WEIGHT

#### THE FOLLOWING

- Deck over floorplan (no wheel wells)
- Residential Low E- Vinyl white 46" tall windows
- Insulation Floor & Ceiling R19, Walls R-13
- Exterior patio electrical outlet
- Half-light front door, 36" painted black
- LED can lights

- 50 AMP 240 Volt Gas/Propane system
- 50 AMP 25' Power cord
- Exterior hose bib
- Mini-split ductless heating/cooling system Dual-zone
- Tankless gas on-demand water heater
- Two porch lights with w/upgraded fixtures
- Stainless steel dishwasher
- 30" Stainless Steel Microwave vented Range Hood
- Prep for a stacked washer and dryer (gas)
- Pull out dual trash/recycle
- LED smart TV Swivel mounted on LRM wall
- Chunky edge butcher block snack bar
- BASE PRICE \$99,950

- USB outlet
- Pocket doors 32" Bath and Bedroom
- Matt black hardware Throughout
- Quartz Countertops t/out including backsplash
- Shed-style roof design
- Metal 40-year standing seam roof
- Board and batten exterior
- Extended eaves and overhangs
- Window on Bdrm endwall
- Picture window over the entry door
- 58" tall windows throughout (except over entry)

- Soffit mounted mini can lights in bedroom
- Shaker upgrade white cabinets
- Extended height kitchen overhead cabinets
- Soft-close cabinet doors & drawers with full extension drawer guides
- 1/3 HP Garbage Disposal
- Rectangular stainless under-mount kitchen sink
- Spring-style commercial kitchen faucet Satin Nickel finish
- 18 Cu. Ft. Stainless Steel refrigerator
- 30" Stainless Steel Gas Range

- Mirrored medicine cabinet
- Vanity lighting over the sink
- Towel and TP hardware
- Under-mount bath sink
- Board n Batten interiors
- Craftsman-style window and door trim package
- 5" Baseboard with crown molding
- Pine T&G poly-sealed ceilings
- Prep for two ceiling fans in the bedroom & living room
- Ceiling fan installed in living room
- Rocker switches throughout