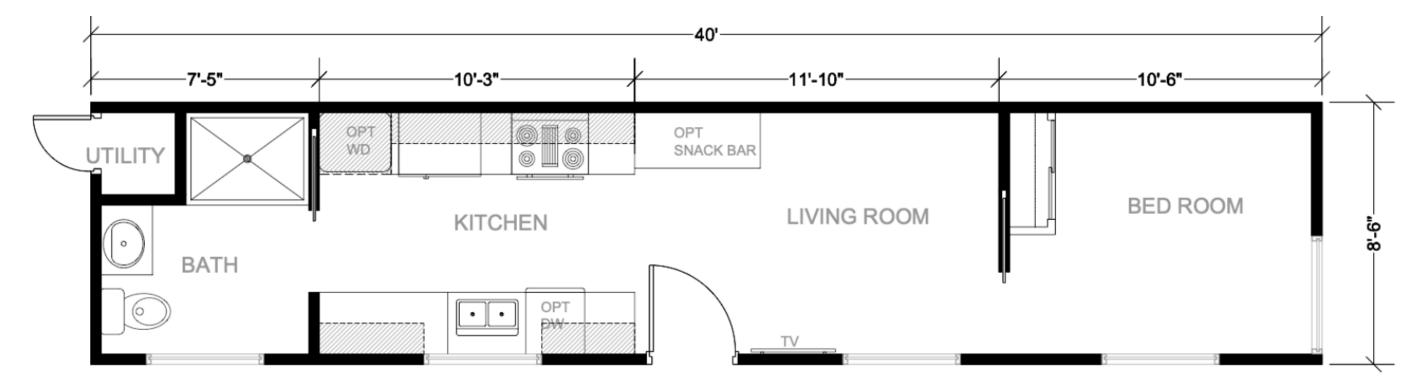

### THIS BEAUTIFUL HAND CRAFTED MODEL HOME IS WELL APPOINTED WITH

8'6" WIDE X 40' LONG X 13'5" TALL APPROXIMATELY 340 SQ. FT. | 16,600 LB. DRY WEIGHT