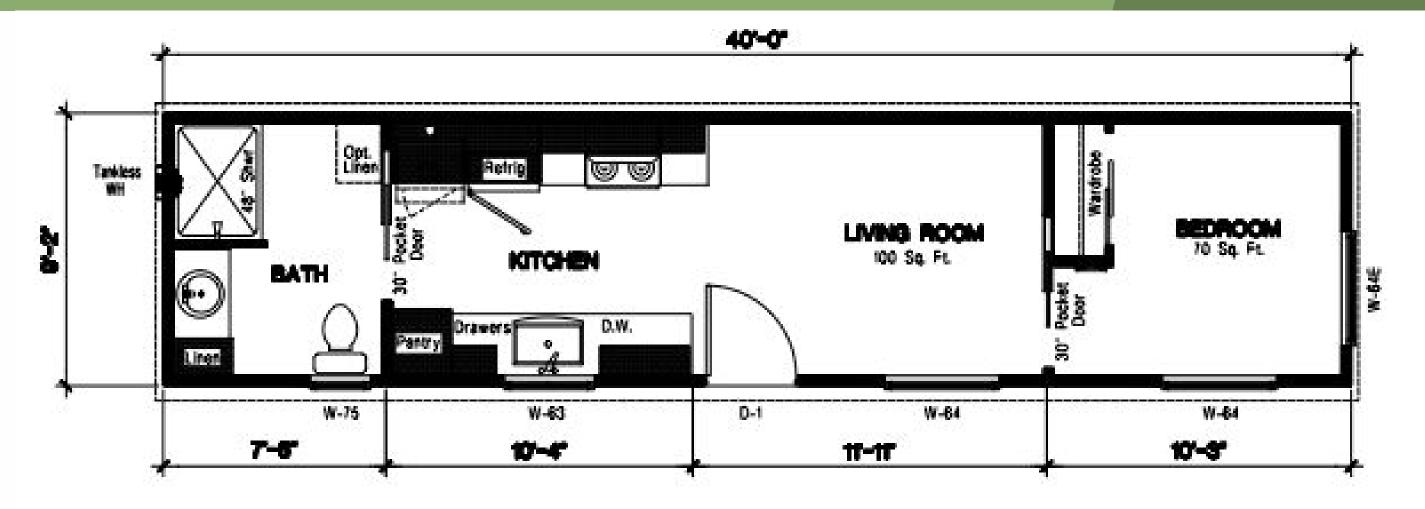

## Columbia By Tiny Mountain Houses Recreational Vehicle- DOT Compliant

## STANDARDS

- Deck over floorplan (No wheel wells)
- Cabinetry Essentials white raised panel
- Brushed nickel cabinet and door hardware
- Windows residential Low E glazed, Argon gas 46" tall
- Insulation Floor R19, Ceiling R28, Walls R-11
- Residential 40-year hardboard siding
- Metal standing seam 40 Year roof
- Single slope shed style contemporary roof with eaves
- 36" Nine lite entry door with a deadbolt
- 5/4 Rough-sawn trim throughout
- Porchlight, Electrical outlet/Patio plug
- Vinyl flooring throughout
- LED lighting
- Interior white textured sheetrock and ceilings
- 4" Baseboard with 2-1/2"
- 32" Pocket doors Bath and Bedroom
- Laminate counters and backsplash
- Stainless top mount kitchen sink

## **OPTIONS**

- Custom painted full light entry door with Built-in blinds
- Upgraded entry door lockset w/ORB finish
- Porchlight package w/upgrade fixtures
- Transom window over the entry
- TV prep in the living room
- LED can light packages Living room and Bedroom
- Appliance Stainless Steel package including Micro/rangehood, Range, Refrigerator & Dishwasher
- Garbage disposal
- Level III cabinets w/extended height overheads, soft close doors & drawers including 3" top trim
- Upgrade cabinet hardware
- Optional 96" bath linen cab
- Added drawer banks in bath and kitchen.

- 30" propane range black
- 30" Black rangehood vented
- Prep area for 30"x 69" refrigerator
- Prepped for stacked washer & propane dryer
- On demand 6.1 GPM tankless propane water heater
- Convection electric wall heat with thermostat bedroom & living room
- Main Electric 50 Amp, 240 V
- Top mount china bath sink
- Residential toilet
- 48" Shower, One-piece w/enclosure
- Framed Mirror over sink
- Towel and TP hardware satin nickel finish
- Brushed nickel cabinet and door hardware
- Upgrade shower fixtures, TP & towel bars in Bath to ORB