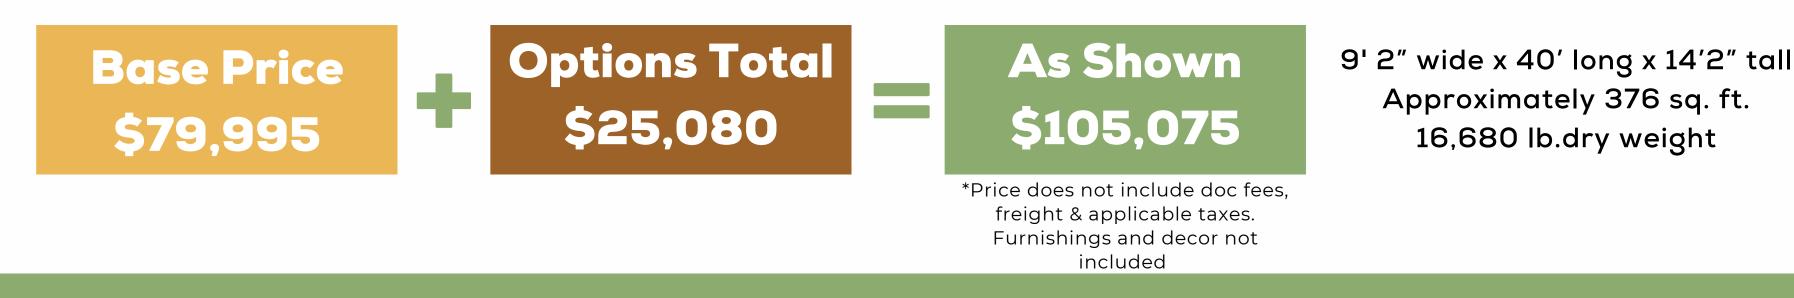

16,680 lb.dry weight

- Added ceiling fan prep in Bedroom plus ceiling fan fixtures in both
- Dual-zone mini-split system
- Quartz 3 cm kitchen countertop
- Upgrade custom tile kitchen & bath

• Upgraded faucets Kitchen & Bath with ORB finish